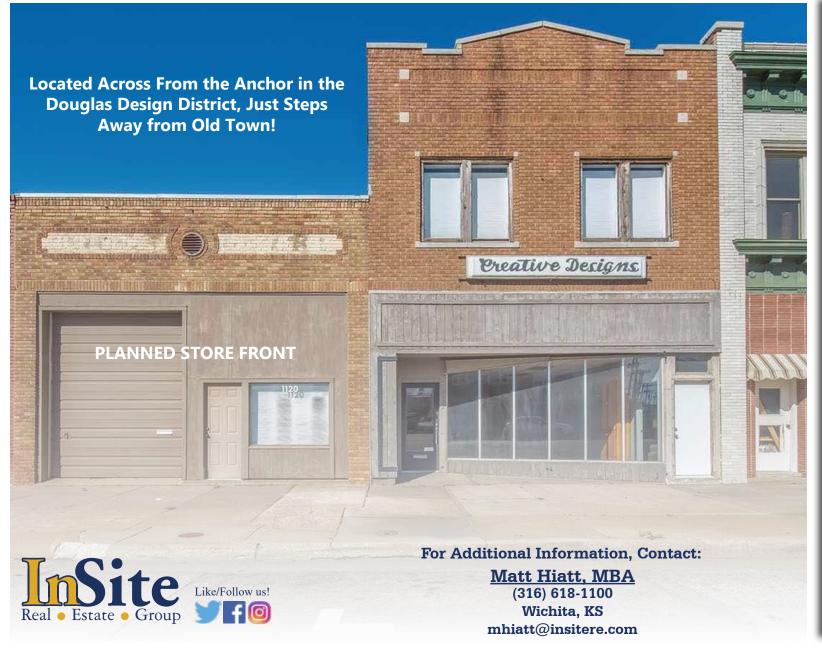

# Douglas Design District Retail/Office Space

1120-1122 E. Douglas | Wichita, KS

### For Lease

LEASE INFORMATION

<u>1120 E. Douglas</u>

3,025 SF Negotiable Lease Rate

#### PROPERTY FEATURES

- PRIME Douglas Location with Planned Store Front
- Perfect for Retail, Office, Restaurant, Bar, etc.

<u>1122 E. Douglas</u>

2,971 SF Negotiable Lease Rate

#### PROPERTY FEATURES

- PRIME Douglas Location with Existing Store Front
- Perfect for Retail, Office, Restaurant, Bar, etc.
- Apartment on 2nd Floor