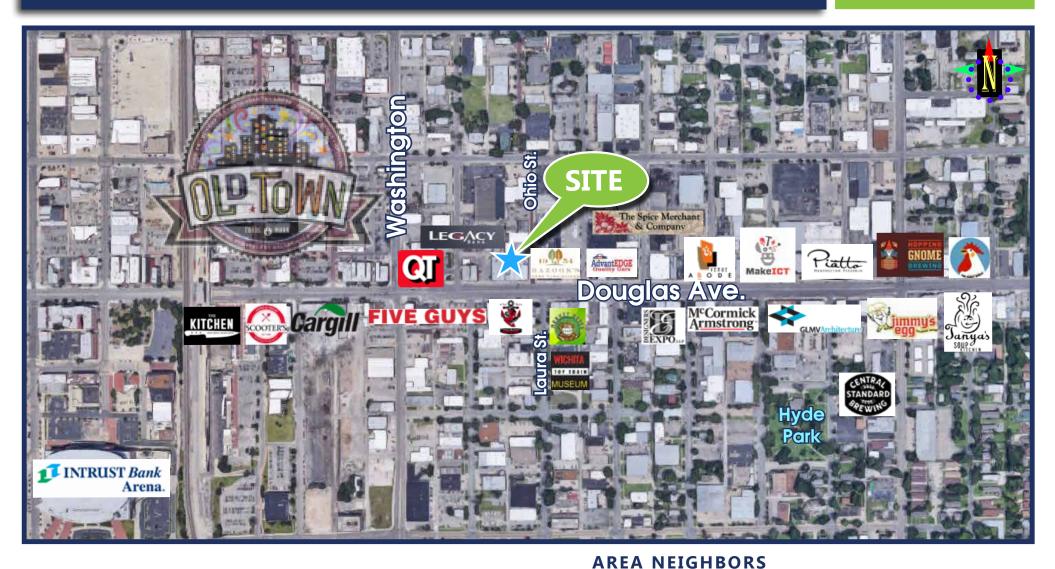

# Douglas Design District Retail/Office Space

1120-1122 E. Douglas | Wichita, KS

## **For Lease**

Cargill
The Anchor
Jimmy's Egg
Tanya's Soup Kitchen
Hopping Gnome Brewing

## INTRUST Bank Arena

Central Standard Brewing ABODE Venue Razook's Furniture Scooters Coffee QuikTrip Make ICT The Spice Merchant GLMV Architecture Legacy Bank